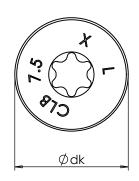

## GRK Caliburn XL

| PART #      | SIZE            | Head<br>diameter (dk) | Head height<br>(H) | Length (L) | Thread length (TL) | Shank<br>diameter (ds) | Minor diameter<br>(d1) | Major<br>diameter (d2) |
|-------------|-----------------|-----------------------|--------------------|------------|--------------------|------------------------|------------------------|------------------------|
| 57774       | 19/64" X 2-3/4" |                       |                    | 2.750      | 2.362              |                        |                        |                        |
| 55778 57778 | 19/64" X 3-1/2" | 0.630                 | 0.197              | 3.500      | 2.834              | 0.224                  | 0.216                  | 0.299                  |
| 55785 57785 | 19/64" X 5"     |                       |                    | 5.000      | 3.425              |                        |                        |                        |

Dimensions are in inches without any manufacturing tollerances! Predrilling with a 1/4 inch diameter concrete drill bit required. Has a T-40 Star drive.

PROPRIETARY AND CONFIDENTIAL
THE INFORMATION CONTAINED IN THIS
DRAWING IS THE SOLE PROPERTY OF
Illinois Tool Works Inc. ANY
REPRODUCTION IN PART OR AS A
WHOLE WITHOUT THE WRITTEN
PERMISSION OF Illinois Tool Works Inc.