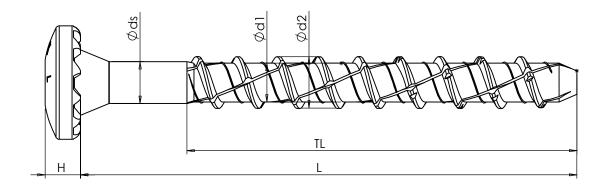

## GRK Caliburn XL

| PART #      | SIZE            | Head<br>diameter (dk) | Head height<br>(H) | Length (L) | Thread length (TL) | Shank<br>diameter (ds) | Minor diameter<br>(d1) | Major<br>diameter (d2) |
|-------------|-----------------|-----------------------|--------------------|------------|--------------------|------------------------|------------------------|------------------------|
| 57774       | 19/64" X 2-3/4" |                       |                    | 2.750      | 2.362              |                        |                        |                        |
| 55778 57778 | 19/64" X 3-1/2" | 0.630                 | 0.197              | 3.500      | 2.834              | 0.224                  | 0.216                  | 0.299                  |
| 55785 57785 | 19/64" X 5"     |                       |                    | 5.000      | 3.425              |                        |                        |                        |

Dimensions are in inches without any manufacturing tollerances! Predrilling with a 1/4 inch diameter concrete drill bit required. Has a T-40 Star drive.

PROPRIETARY AND CONFIDENTIAL
THE INFORMATION CONTAINED IN THIS
DRAWING IS THE SOLE PROPERTY OF
Illinois Tool Works Inc. ANY
REPRODUCTION IN PART OR AS A
WHOLE WITHOUT THE WRITTEN
PERMISSION OF Illinois Tool Works Inc.